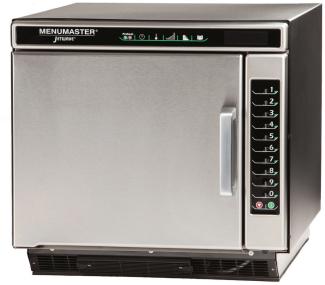

# **MENUMASTER®**

Accelerated cooking combination ovens deliver on a variety of levels. They are more compact and more efficient than using a separate microwave and convection oven. They not only give you quicker cook times, they are designed for ideal browning, toasting and crisping, resulting in better food quality.

The JETWAVE evenly and consistently bakes, browns and toasts food up to four times faster than traditional methods.

# **JET514**

## ACCELERATED COOKING **MICROWAVE & CONVECTION**

| DIMENSIONS                                           |                                      |
|------------------------------------------------------|--------------------------------------|
| External dimensions: 502W x 660D x 460H mm           |                                      |
| Internal cavity: 330W x 381D x 267H mm               |                                      |
| POWER SUPPLY                                         |                                      |
| 240V 50Hz 15A single phase                           |                                      |
| TECHNICAL DATA                                       |                                      |
| Power output:                                        | 2700W Convection,<br>1400W Microwave |
| Internal cavity volume:                              | 34 litres                            |
| External cabinet finish:                             | Stainless steel                      |
| Internal cavity finish:                              | Stainless steel                      |
| Memory programs:                                     | 100                                  |
| Power levels:                                        | 11                                   |
| Product weight:                                      | 43kg                                 |
| Shipping weight                                      | 46kg                                 |
| Magnetrons:                                          | 1                                    |
| SPECIFICATIONS ARE SUBJECT TO CHANGE WITHOUT NOTICE. |                                      |