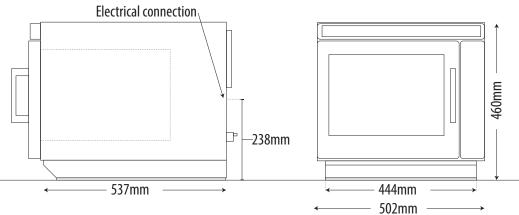

## ACCELERATED COOKING **MICROWAVE & CONVECTION**

| DIMENSIONS                                           |                                      |
|------------------------------------------------------|--------------------------------------|
| External dimensions: 502W x 660D x 460H mm           |                                      |
| Internal cavity: 330W x 381D x 267H mm               |                                      |
| POWER SUPPLY                                         |                                      |
| 240V 50Hz 15A single phase                           |                                      |
| TECHNICAL DATA                                       |                                      |
| Power output:                                        | 2700W Convection,<br>1400W Microwave |
| Internal cavity volume:                              | 34 litres                            |
| External cabinet finish:                             | Stainless steel                      |
| Internal cavity finish:                              | Stainless steel                      |
| Memory programs:                                     | 100                                  |
| Power levels:                                        | 11                                   |
| Product weight:                                      | 43kg                                 |
| Shipping weight                                      | 46kg                                 |
| Magnetrons:                                          | 1                                    |
| SPECIFICATIONS ARE SUBJECT TO CHANGE WITHOUT NOTICE. |                                      |