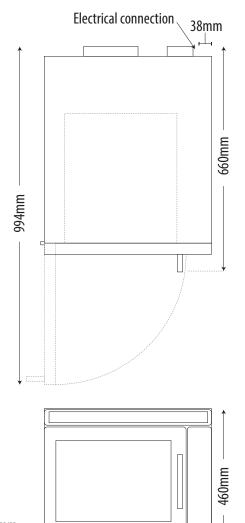

## ACCELERATED COOKING **MICROWAVE & CONVECTION**

| DIMENSIONS                                           |                                      |
|------------------------------------------------------|--------------------------------------|
| External dimensions: 502W x 660D x 460H mm           |                                      |
| Internal cavity: 330W x 381D x 267H mm               |                                      |
| POWER SUPPLY                                         |                                      |
| 240V 50Hz 15A single phase                           |                                      |
| TECHNICAL DATA                                       |                                      |
| Power output:                                        | 2700W Convection,<br>1400W Microwave |
| Internal cavity volume:                              | 34 litres                            |
| External cabinet finish:                             | Stainless steel                      |
| Internal cavity finish:                              | Stainless steel                      |
| Memory programs:                                     | 100                                  |
| Power levels:                                        | 11                                   |
| Product weight:                                      | 43kg                                 |
| Shipping weight                                      | 46kg                                 |
| Magnetrons:                                          | 1                                    |
| SPECIFICATIONS ARE SUBJECT TO CHANGE WITHOUT NOTICE. |                                      |